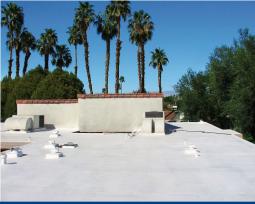

### **EverCoat**

- Extends the Life of the Roof
- Cost Effective
- High Performance
- Watertight
- UV Resistant
- No Tear Off
- Sustainable

### Ever Foam

- Extends the Life of the Roof
- ◆ Cost Effective
- Fully Adhered
- Seamless
- ◆ Air Barrier
- UV Resistant
- ◆ No Tear Off
- Sustainable