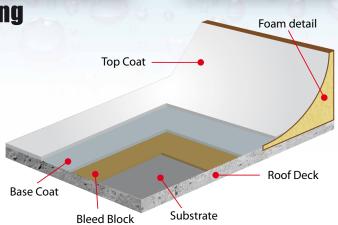

# RIC RESTORATION SYSTEMS

Benefits of **EverTight**  PERFORMANCE

Watertight Durable **UV** Resistant Seamless Fully Adhered ENVIRONMENT (3)

No Tear Off **High Reflectivity** Low VOC **Low Odor** Sustainable

## **EverTight**

- Watertight
- **UV** Resistant
- Seamless
- Energy Saving
- No Tear Off
- Low Cost
- High Reflectivity
- Sustainable